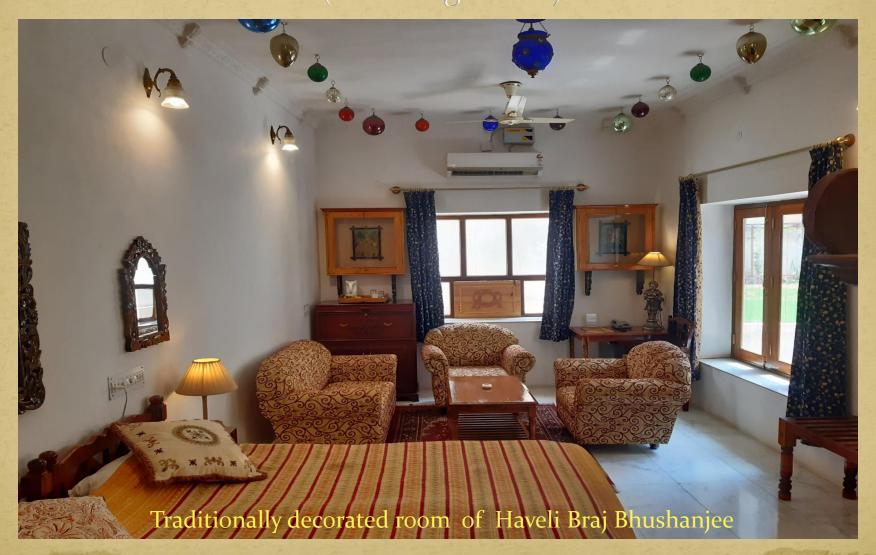

(A Heritage Hotel)

- Haveli Braj Bhushanjee have been converted into first Heritage Hotel of Bundi in 1990. The Haveli offers 20 well appointed AC rooms with all modern amenities. All the rooms have been renovated in such a way that the atmosphere of the old architecture is not disturbed.
- The rooms have been traditionally decorated and few rooms have some of the finest Bundi School Painting (murals). One can enjoy excellent view of Bundi Palace, Fort and Town especially at night when the palace is illuminated.
- This Haveli offers traditional architect of old haveli, by way of tibaries and courtyards which are painted in Bundi School Paintings, consisting of Raganies, court scene, hunting scenes etc.