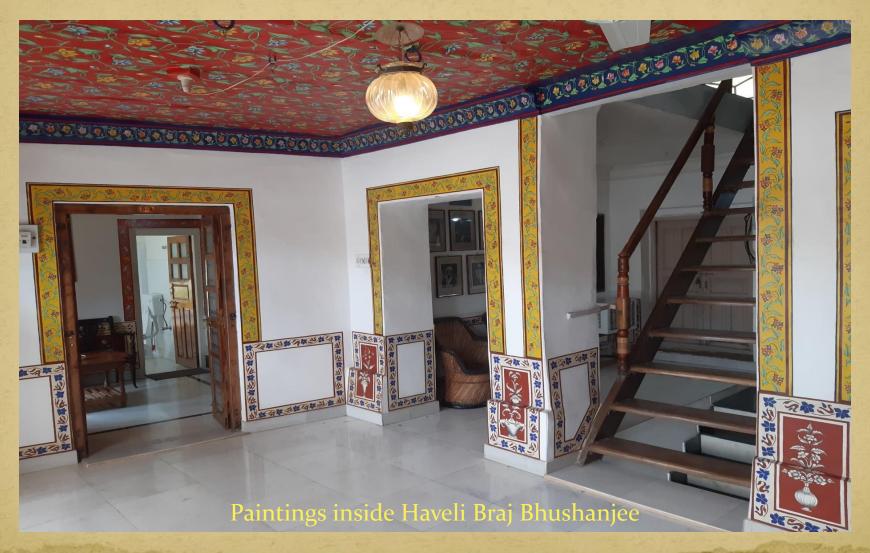

(A Heritage Hotel)

- Haveli Braj Bhushanjee have been converted into first Heritage Hotel of Bundi in 1990. The Haveli offers 20 well appointed AC rooms with all modern amenities. All the rooms have been renovated in such a way that the atmosphere of the old architecture is not disturbed.
- The rooms have been traditionally decorated and few rooms have some of the finest Bundi School Painting (murals). One can enjoy excellent view of Bundi Palace, Fort and Town especially at night when the palace is illuminated.
- This Haveli offers traditional architect of old haveli, by way of tibaries and courtyards which are painted in Bundi School Paintings, consisting of Raganies, court scene, hunting scenes etc.

Paintings inside Haveli Braj Bhushanjee

(A Heritage Hotel)

(A Heritage Hotel)

Below Palace,
Opp. Ayurvedic Hospital,
BUNDI (Rajasthan) –323001 INDIA
Ph. 91-747-2442322

Mobile: (+91) 9783355866, 9783355865