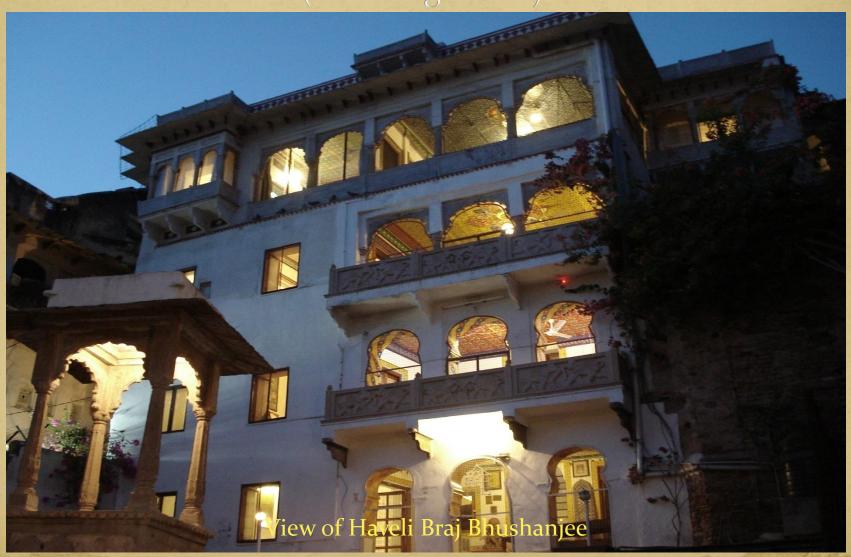

(A Heritage Hotel)

BUNDI (Rajasthan)

**INDIA** 

(A Heritage Hotel)

- Haveli Braj Bhushanjee, invites you to explore the rich heritage and culture of Bundi, a least explored land of Rajasthan.
- Haveli Braj Bhushanjee was built 250 year before and belongs to Bohara Braj Bhushanjee family, which gave Bundi as many as four Prime Ministers all in the 19thCentury.
- The authentic atmosphere of this Haveli offers a great opportunity to travelers to feel traditional life style of bygone era of this region, where past still lives on.
- This Haveli is situated just below the palace and its location make it very convenient for the tourist to visit other places in the city and enjoy their traditional way of life and culture of this small but very beautiful town.

(A Heritage Hotel)

- Haveli Braj Bhushanjee have been converted into first Heritage Hotel of Bundi in 1990. The Haveli offers 20 well appointed AC rooms with all modern amenities. All the rooms have been renovated in such a way that the atmosphere of the old architecture is not disturbed.
- The rooms have been traditionally decorated and few rooms have some of the finest Bundi School Painting (murals). One can enjoy excellent view of Bundi Palace, Fort and Town especially at night when the palace is illuminated.
- This Haveli offers traditional architect of old haveli, by way of tibaries and courtyards which are painted in Bundi School Paintings, consisting of Raganies, court scene, hunting scenes etc.