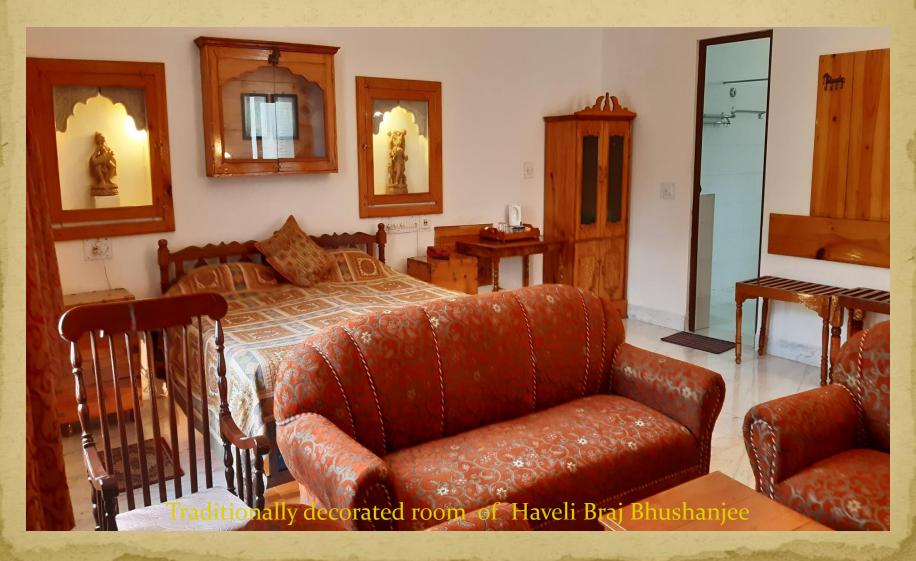

(A Heritage Hotel)

- Haveli Braj Bhushanjee have been converted into first Heritage Hotel of Bundi in 1990. The Haveli offers 20 well appointed AC rooms with all modern amenities. All the rooms have been renovated in such a way that the atmosphere of the old architecture is not disturbed.
- The rooms have been traditionally decorated and few rooms have some of the finest Bundi School Painting (murals). One can enjoy excellent view of Bundi Palace, Fort and Town especially at night when the palace is illuminated.
- This Haveli offers traditional architect of old haveli, by way of tibaries and courtyards which are painted in Bundi School Paintings, consisting of Raganies, court scene, hunting scenes etc.

(A Heritage Hotel)

- Special Feature of Haveli:
- Traditionally Decorated Room with old paintings and antiques and excellent view, Roof top view of Bundi Palace and Fort, old wall paintings, Rooftop / Indoor restaurant. Wi-Fi Internet, Shopping arcade, car rentals, business centre, Museum and Library, outdoor Steam-Bath and Jacuzzi, 1200 sq.ft lawn, wheel chair accessible.
- RoomAmenities:
- Air Conditioned Rooms with windows open, View to garden / Palace / City, Wi-Fi, Extra comfortable mattresses, Telephone, Cable TV, DVD player, Hair Dryer, Mini Fridge, Tea/ Coffee maker, Iron / Ironing Board on request, bed side library etc