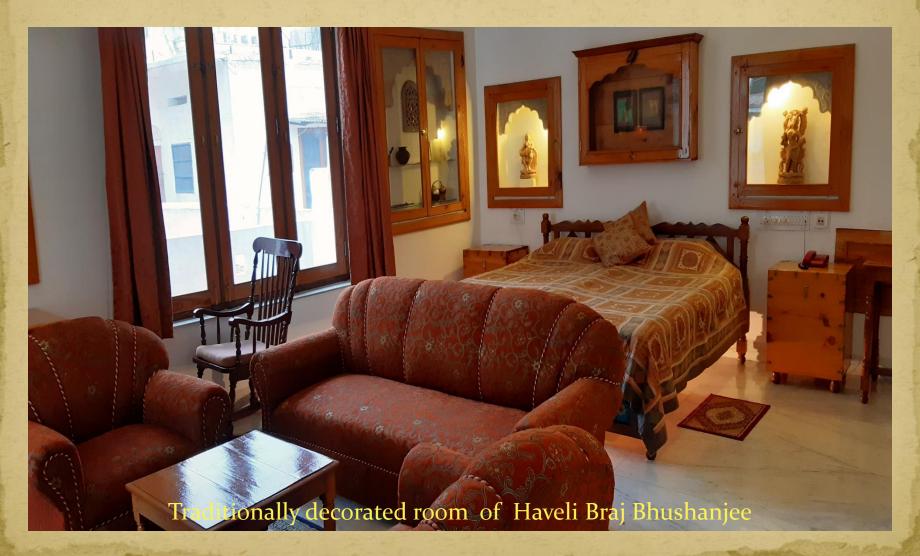

(A Heritage Hotel)

- Haveli Braj Bhushanjee have been converted into first Heritage Hotel of Bundi in 1990. The Haveli offers 20 well appointed AC rooms with all modern amenities. All the rooms have been renovated in such a way that the atmosphere of the old architecture is not disturbed.
- The rooms have been traditionally decorated and few rooms have some of the finest Bundi School Painting (murals). One can enjoy excellent view of Bundi Palace, Fort and Town especially at night when the palace is illuminated.
- This Haveli offers traditional architect of old haveli, by way of tibaries and courtyards which are painted in Bundi School Paintings, consisting of Raganies, court scene, hunting scenes etc.

(A Heritage Hotel)

- Special Feature of Haveli:
- Traditionally Decorated Room with old paintings and antiques and excellent view, Roof top view of Bundi Palace and Fort, old wall paintings, Rooftop / Indoor restaurant. Wi-Fi Internet, Shopping arcade, car rentals, business centre, Museum and Library, outdoor Steam-Bath and Jacuzzi, 1200 sq.ft lawn, wheel chair accessible.
- RoomAmenities:
- Air Conditioned Rooms with windows open, View to garden / Palace / City, Wi-Fi, Extra comfortable mattresses, Telephone, Cable TV, DVD player, Hair Dryer, Mini Fridge, Tea/ Coffee maker, Iron / Ironing Board on request, bed side library etc