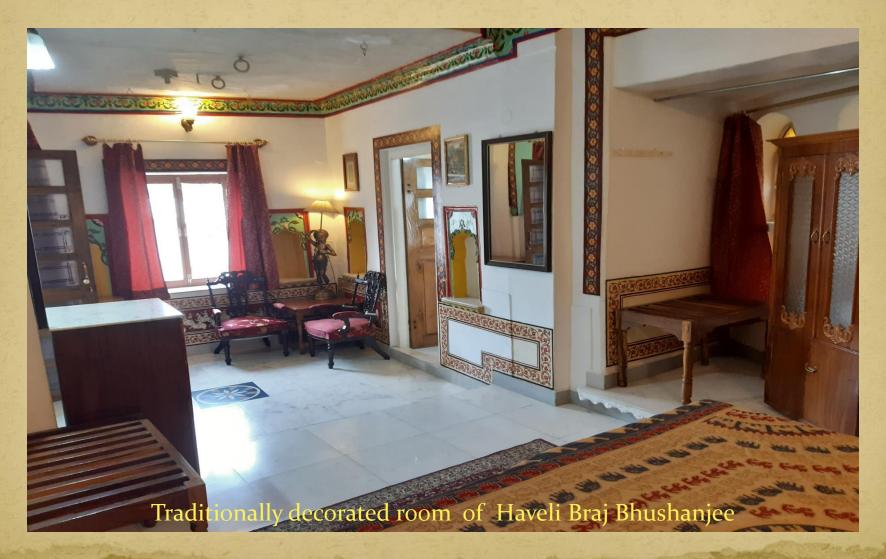

(A Heritage Hotel)

- Haveli Braj Bhushanjee have been converted into first Heritage Hotel of Bundi in 1990. The Haveli offers 20 well appointed AC rooms with all modern amenities. All the rooms have been renovated in such a way that the atmosphere of the old architecture is not disturbed.
- The rooms have been traditionally decorated and few rooms have some of the finest Bundi School Painting (murals). One can enjoy excellent view of Bundi Palace, Fort and Town especially at night when the palace is illuminated.
- This Haveli offers traditional architect of old haveli, by way of tibaries and courtyards which are painted in Bundi School Paintings, consisting of Raganies, court scene, hunting scenes etc.

(A Heritage Hotel)

- Special Feature of Haveli:
- Traditionally Decorated Room with old paintings and antiques and excellent view, Roof top view of Bundi Palace and Fort, old wall paintings, Rooftop / Indoor restaurant. Wi-Fi Internet, Shopping arcade, car rentals, business centre, Museum and Library, outdoor Steam-Bath and Jacuzzi, 1200 sq.ft lawn, wheel chair accessible.
- RoomAmenities:
- Air Conditioned Rooms with windows open, View to garden / Palace / City, Wi-Fi, Extra comfortable mattresses, Telephone, Cable TV, DVD player, Hair Dryer, Mini Fridge, Tea/ Coffee maker, Iron / Ironing Board on request, bed side library etc