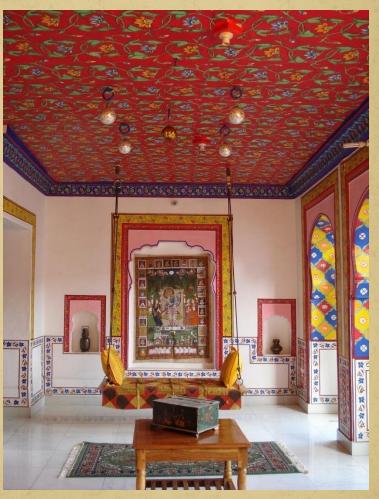

(A Heritage Hotel)

- Haveli Braj Bhushanjee have been converted into first Heritage Hotel of Bundi in 1990. The Haveli offers 20 well appointed AC rooms with all modern amenities. All the rooms have been renovated in such a way that the atmosphere of the old architecture is not disturbed.
- The rooms have been traditionally decorated and few rooms have some of the finest Bundi School Painting (murals). One can enjoy excellent view of Bundi Palace, Fort and Town especially at night when the palace is illuminated.
- This Haveli offers traditional architect of old haveli, by way of tibaries and courtyards which are painted in Bundi School Paintings, consisting of Raganies, court scene, hunting scenes etc.

(A Heritage Hotel)

- Special Feature of Haveli:
- Traditionally Decorated Room with old paintings and antiques and excellent view, Roof top view of Bundi Palace and Fort, old wall paintings, Rooftop / Indoor restaurant. Wi-Fi Internet, Shopping arcade, car rentals, business centre, Museum and Library, outdoor Steam-Bath and Jacuzzi, 1200 sq.ft lawn, wheel chair accessible.
- RoomAmenities:
- Air Conditioned Rooms with windows open, View to garden / Palace / City, Wi-Fi, Extra comfortable mattresses, Telephone, Cable TV, DVD player, Hair Dryer, Mini Fridge, Tea/ Coffee maker, Iron / Ironing Board on request, bed side library etc