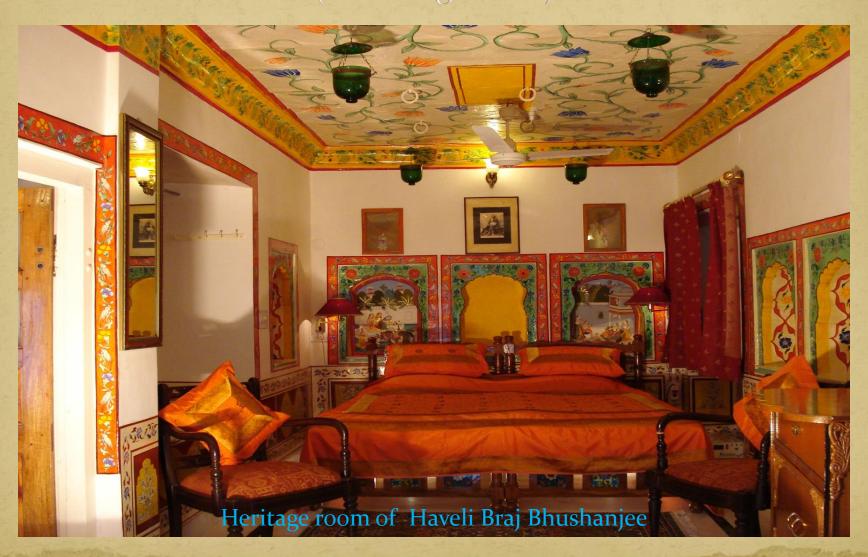

(A Heritage Hotel)

- Haveli Braj Bhushanjee have been converted into first Heritage Hotel of Bundi in 1990. The Haveli offers 20 well appointed AC rooms with all modern amenities. All the rooms have been renovated in such a way that the atmosphere of the old architecture is not disturbed.
- The rooms have been traditionally decorated and few rooms have some of the finest Bundi School Painting (murals). One can enjoy excellent view of Bundi Palace, Fort and Town especially at night when the palace is illuminated.
- This Haveli offers traditional architect of old haveli, by way of tibaries and courtyards which are painted in Bundi School Paintings, consisting of Raganies, court scene, hunting scenes etc.

(A Heritage Hotel)

- Special Feature of Haveli:
- Traditionally Decorated Room with old paintings and antiques and excellent view, Roof top view of Bundi Palace and Fort, old wall paintings, Rooftop / Indoor restaurant. Wi-Fi Internet, Shopping arcade, car rentals, business centre, Museum and Library, outdoor Steam-Bath and Jacuzzi, 1200 sq.ft lawn, wheel chair accessible.
- RoomAmenities:
- Air Conditioned Rooms with windows open, View to garden / Palace / City, Wi-Fi, Extra comfortable mattresses, Telephone, Cable TV, DVD player, Hair Dryer, Mini Fridge, Tea/ Coffee maker, Iron / Ironing Board on request, bed side library etc