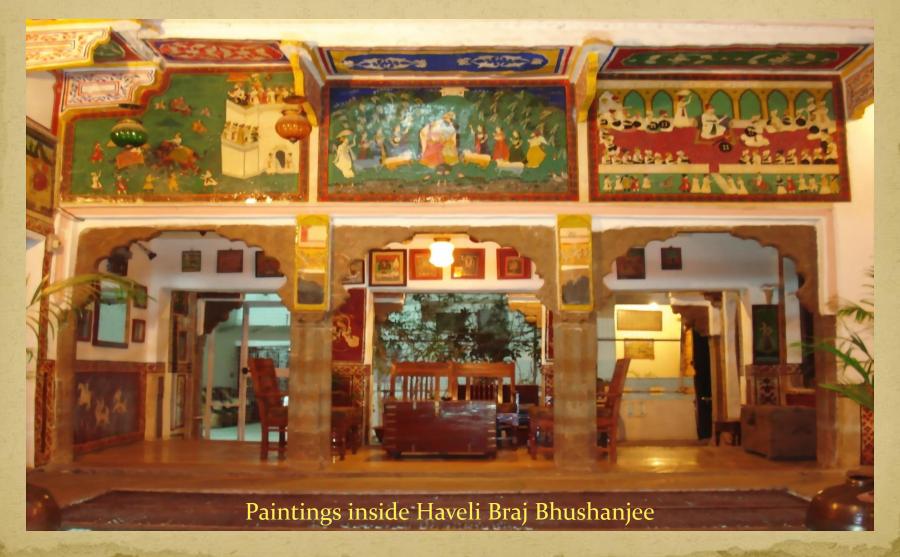

(A Heritage Hotel)

- Haveli Braj Bhushanjee have been converted into first Heritage Hotel of Bundi in 1990. The Haveli offers 20 well appointed AC rooms with all modern amenities. All the rooms have been renovated in such a way that the atmosphere of the old architecture is not disturbed.
- The rooms have been traditionally decorated and few rooms have some of the finest Bundi School Painting (murals). One can enjoy excellent view of Bundi Palace, Fort and Town especially at night when the palace is illuminated.
- This Haveli offers traditional architect of old haveli, by way of tibaries and courtyards which are painted in Bundi School Paintings, consisting of Raganies, court scene, hunting scenes etc.

Paintings inside Haveli Braj Bhushanjee

(A Heritage Hotel)

(A Heritage Hotel)

Below Palace,
Opp. Ayurvedic Hospital,
BUNDI (Rajasthan) –323001 INDIA
Ph. 91-747-2442322

Mobile: (+91) 9783355866, 9783355865