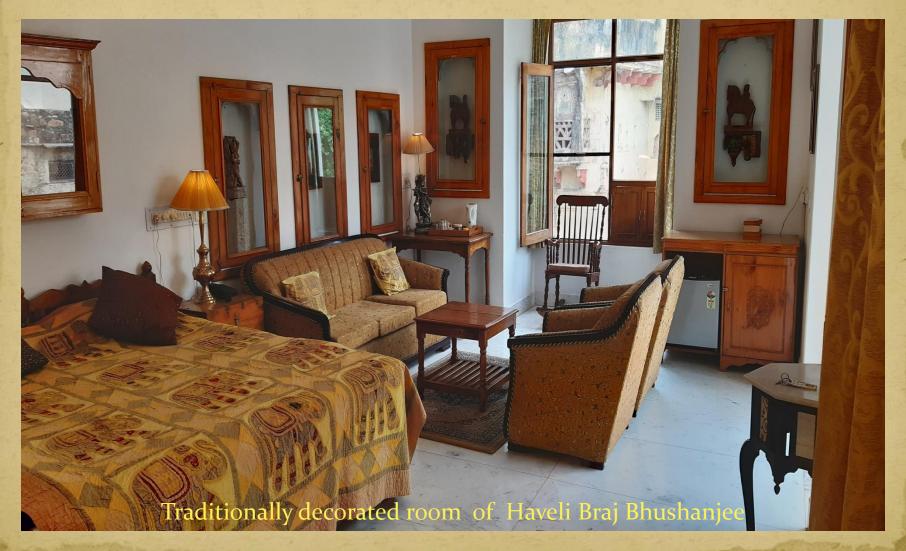

(A Heritage Hotel)

- Haveli Braj Bhushanjee have been converted into first Heritage Hotel of Bundi in 1990. The Haveli offers 20 well appointed AC rooms with all modern amenities. All the rooms have been renovated in such a way that the atmosphere of the old architecture is not disturbed.
- The rooms have been traditionally decorated and few rooms have some of the finest Bundi School Painting (murals). One can enjoy excellent view of Bundi Palace, Fort and Town especially at night when the palace is illuminated.
- This Haveli offers traditional architect of old haveli, by way of tibaries and courtyards which are painted in Bundi School Paintings, consisting of Raganies, court scene, hunting scenes etc.

(A Heritage Hotel)

- Special Feature of Haveli:
- Traditionally Decorated Room with old paintings and antiques and excellent view, Roof top view of Bundi Palace and Fort, old wall paintings, Rooftop / Indoor restaurant. Wi-Fi Internet, Shopping arcade, car rentals, business centre, Museum and Library, outdoor Steam-Bath and Jacuzzi, 1200 sq.ft lawn, wheel chair accessible.
- RoomAmenities:
- Air Conditioned Rooms with windows open, View to garden / Palace / City, Wi-Fi, Extra comfortable mattresses, Telephone, Cable TV, DVD player, Hair Dryer, Mini Fridge, Tea/ Coffee maker, Iron / Ironing Board on request, bed side library etc