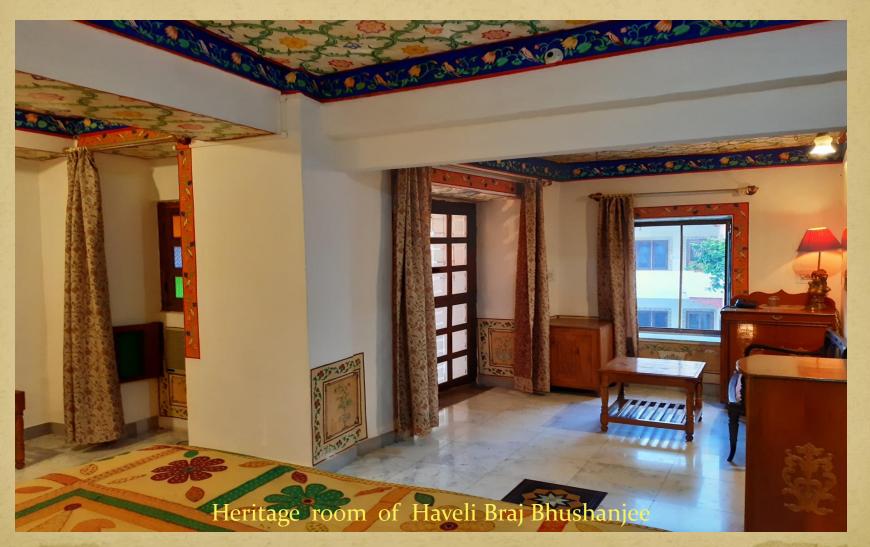

(A Heritage Hotel)

- Haveli Braj Bhushanjee have been converted into first Heritage Hotel of Bundi in 1990. The Haveli offers 20 well appointed AC rooms with all modern amenities. All the rooms have been renovated in such a way that the atmosphere of the old architecture is not disturbed.
- The rooms have been traditionally decorated and few rooms have some of the finest Bundi School Painting (murals). One can enjoy excellent view of Bundi Palace, Fort and Town especially at night when the palace is illuminated.
- This Haveli offers traditional architect of old haveli, by way of tibaries and courtyards which are painted in Bundi School Paintings, consisting of Raganies, court scene, hunting scenes etc.

(A Heritage Hotel)

- Special Feature of Haveli:
- Traditionally Decorated Room with old paintings and antiques and excellent view, Roof top view of Bundi Palace and Fort, old wall paintings, Rooftop / Indoor restaurant. Wi-Fi Internet, Shopping arcade, car rentals, business centre, Museum and Library, outdoor Steam-Bath and Jacuzzi, 1200 sq.ft lawn, wheel chair accessible.
- RoomAmenities:
- Air Conditioned Rooms with windows open, View to garden / Palace / City, Wi-Fi, Extra comfortable mattresses, Telephone, Cable TV, DVD player, Hair Dryer, Mini Fridge, Tea/ Coffee maker, Iron / Ironing Board on request, bed side library etc