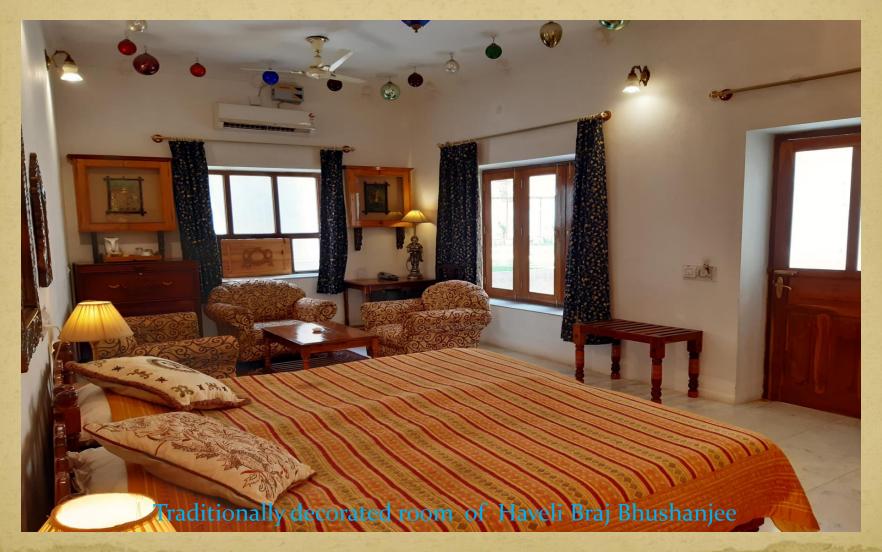

(A Heritage Hotel)

- Haveli Braj Bhushanjee have been converted into first Heritage Hotel of Bundi in 1990. The Haveli offers 20 well appointed AC rooms with all modern amenities. All the rooms have been renovated in such a way that the atmosphere of the old architecture is not disturbed.
- The rooms have been traditionally decorated and few rooms have some of the finest Bundi School Painting (murals). One can enjoy excellent view of Bundi Palace, Fort and Town especially at night when the palace is illuminated.
- This Haveli offers traditional architect of old haveli, by way of tibaries and courtyards which are painted in Bundi School Paintings, consisting of Raganies, court scene, hunting scenes etc.

(A Heritage Hotel)

- Special Feature of Haveli:
- Traditionally Decorated Room with old paintings and antiques and excellent view, Roof top view of Bundi Palace and Fort, old wall paintings, Rooftop / Indoor restaurant. Wi-Fi Internet, Shopping arcade, car rentals, business centre, Museum and Library, outdoor Steam-Bath and Jacuzzi, 1200 sq.ft lawn, wheel chair accessible.
- RoomAmenities:
- Air Conditioned Rooms with windows open, View to garden / Palace / City, Wi-Fi, Extra comfortable mattresses, Telephone, Cable TV, DVD player, Hair Dryer, Mini Fridge, Tea/ Coffee maker, Iron / Ironing Board on request, bed side library etc