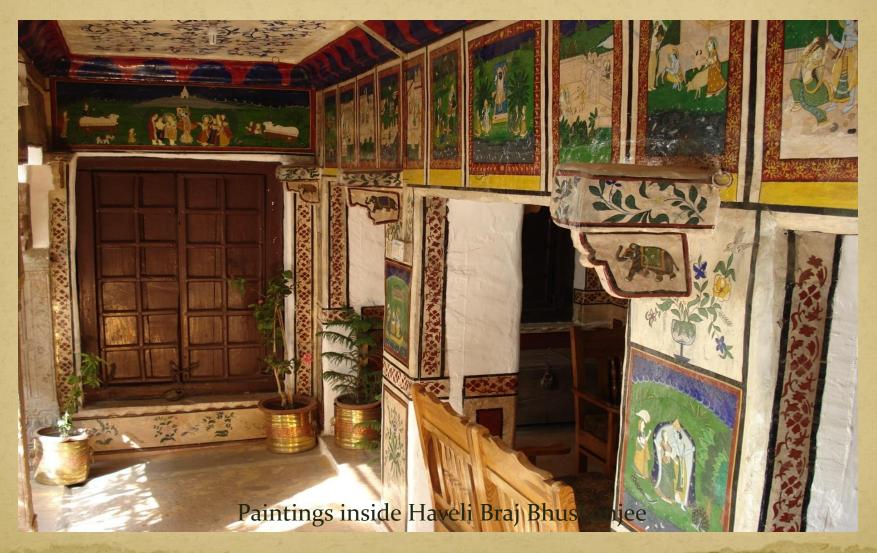

(A Heritage Hotel)

- Haveli Braj Bhushanjee have been converted into first Heritage Hotel of Bundi in 1990. The Haveli offers 20 well appointed AC rooms with all modern amenities. All the rooms have been renovated in such a way that the atmosphere of the old architecture is not disturbed.
- The rooms have been traditionally decorated and few rooms have some of the finest Bundi School Painting (murals). One can enjoy excellent view of Bundi Palace, Fort and Town especially at night when the palace is illuminated.
- This Haveli offers traditional architect of old haveli, by way of tibaries and courtyards which are painted in Bundi School Paintings, consisting of Raganies, court scene, hunting scenes etc.

Paintings inside Haveli Braj Bhushanjee

(A Heritage Hotel)

(A Heritage Hotel)

Below Palace,
Opp. Ayurvedic Hospital,
BUNDI (Rajasthan) –323001 INDIA
Ph. 91-747-2442322

Mobile: (+91) 9783355866, 9783355865