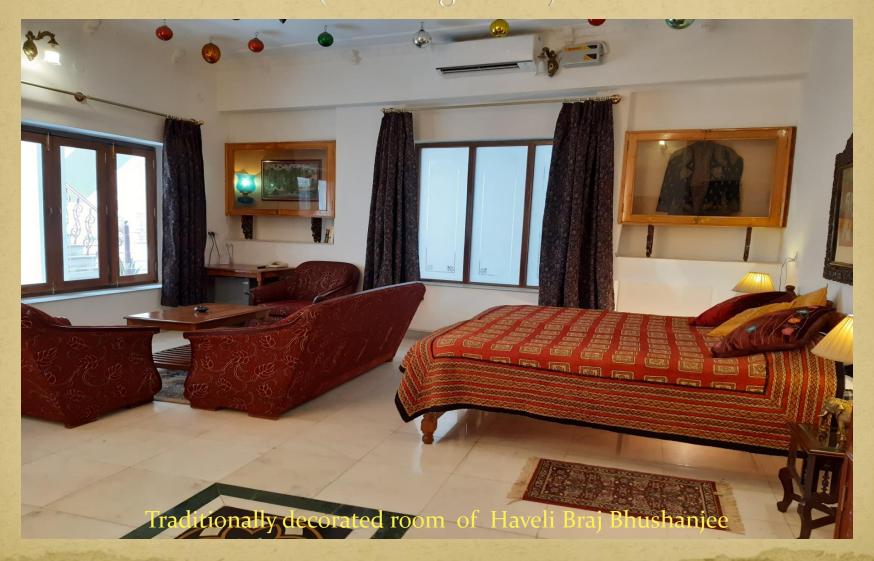

(A Heritage Hotel)

- Haveli Braj Bhushanjee have been converted into first Heritage Hotel of Bundi in 1990. The Haveli offers 20 well appointed AC rooms with all modern amenities. All the rooms have been renovated in such a way that the atmosphere of the old architecture is not disturbed.
- The rooms have been traditionally decorated and few rooms have some of the finest Bundi School Painting (murals). One can enjoy excellent view of Bundi Palace, Fort and Town especially at night when the palace is illuminated.
- This Haveli offers traditional architect of old haveli, by way of tibaries and courtyards which are painted in Bundi School Paintings, consisting of Raganies, court scene, hunting scenes etc.