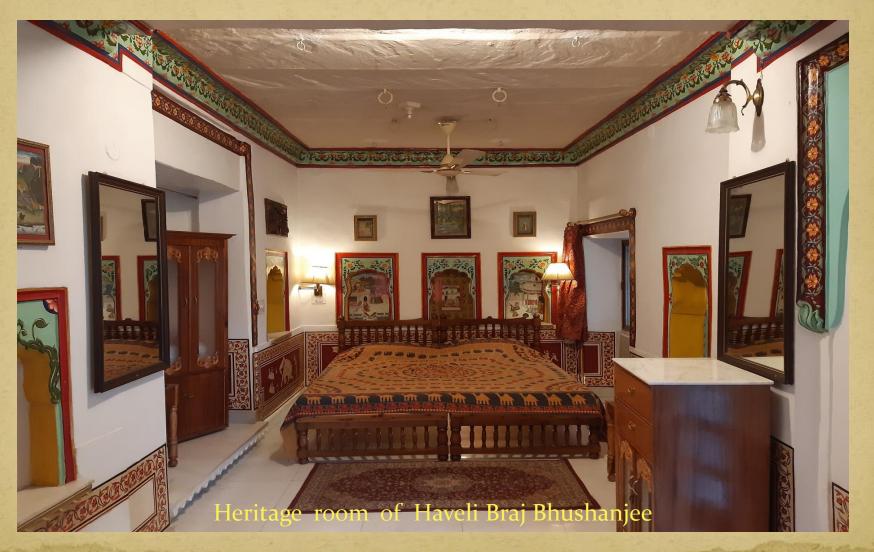

(A Heritage Hotel)

- Haveli Braj Bhushanjee have been converted into first Heritage Hotel of Bundi in 1990. The Haveli offers 20 well appointed AC rooms with all modern amenities. All the rooms have been renovated in such a way that the atmosphere of the old architecture is not disturbed.
- The rooms have been traditionally decorated and few rooms have some of the finest Bundi School Painting (murals). One can enjoy excellent view of Bundi Palace, Fort and Town especially at night when the palace is illuminated.
- This Haveli offers traditional architect of old haveli, by way of tibaries and courtyards which are painted in Bundi School Paintings, consisting of Raganies, court scene, hunting scenes etc.

(A Heritage Hotel)

- Special Feature of Haveli:
- Traditionally Decorated Room with old paintings and antiques and excellent view, Roof top view of Bundi Palace and Fort, old wall paintings, Rooftop / Indoor restaurant. Wi-Fi Internet, Shopping arcade, car rentals, business centre, Museum and Library, outdoor Steam-Bath and Jacuzzi, 1200 sq.ft lawn, wheel chair accessible.
- RoomAmenities:
- Air Conditioned Rooms with windows open, View to garden / Palace / City, Wi-Fi, Extra comfortable mattresses, Telephone, Cable TV, DVD player, Hair Dryer, Mini Fridge, Tea/ Coffee maker, Iron / Ironing Board on request, bed side library etc