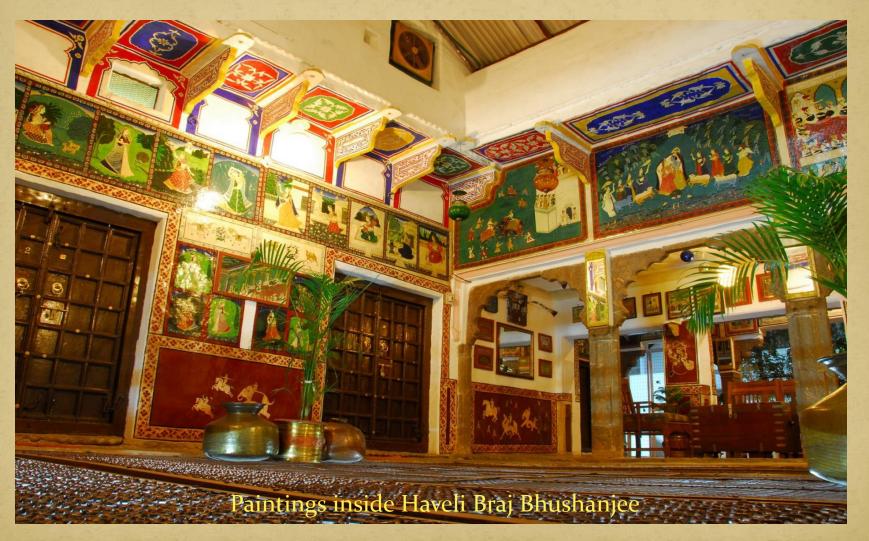

(A Heritage Hotel)

- Haveli Braj Bhushanjee have been converted into first Heritage Hotel of Bundi in 1990. The Haveli offers 20 well appointed AC rooms with all modern amenities. All the rooms have been renovated in such a way that the atmosphere of the old architecture is not disturbed.
- The rooms have been traditionally decorated and few rooms have some of the finest Bundi School Painting (murals). One can enjoy excellent view of Bundi Palace, Fort and Town especially at night when the palace is illuminated.
- This Haveli offers traditional architect of old haveli, by way of tibaries and courtyards which are painted in Bundi School Paintings, consisting of Raganies, court scene, hunting scenes etc.

Paintings inside Haveli Braj Bhushanjee

(A Heritage Hotel)

(A Heritage Hotel)

Below Palace,
Opp. Ayurvedic Hospital,
BUNDI (Rajasthan) –323001 INDIA
Ph. 91-747-2442322

Mobile: (+91) 9783355866, 9783355865