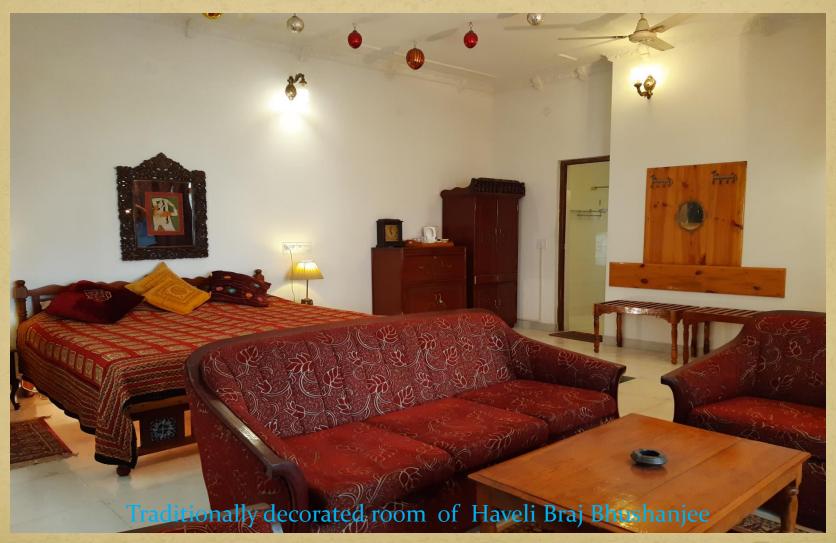

(A Heritage Hotel)

- Haveli Braj Bhushanjee have been converted into first Heritage Hotel of Bundi in 1990. The Haveli offers 20 well appointed AC rooms with all modern amenities. All the rooms have been renovated in such a way that the atmosphere of the old architecture is not disturbed.
- The rooms have been traditionally decorated and few rooms have some of the finest Bundi School Painting (murals). One can enjoy excellent view of Bundi Palace, Fort and Town especially at night when the palace is illuminated.
- This Haveli offers traditional architect of old haveli, by way of tibaries and courtyards which are painted in Bundi School Paintings, consisting of Raganies, court scene, hunting scenes etc.

(A Heritage Hotel)

- Special Feature of Haveli:
- Traditionally Decorated Room with old paintings and antiques and excellent view, Roof top view of Bundi Palace and Fort, old wall paintings, Rooftop / Indoor restaurant. Wi-Fi Internet, Shopping arcade, car rentals, business centre, Museum and Library, outdoor Steam-Bath and Jacuzzi, 1200 sq.ft lawn, wheel chair accessible.
- RoomAmenities:
- Air Conditioned Rooms with windows open, View to garden / Palace / City, Wi-Fi, Extra comfortable mattresses, Telephone, Cable TV, DVD player, Hair Dryer, Mini Fridge, Tea/ Coffee maker, Iron / Ironing Board on request, bed side library etc