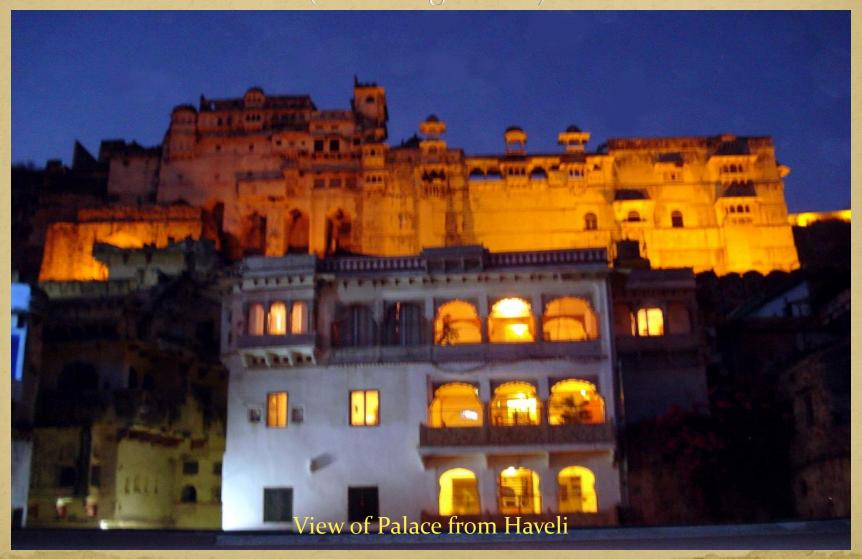

(A Heritage Hotel)

BUNDI (Rajasthan)

**INDIA** 

(A Heritage Hotel)

- Haveli Braj Bhushanjee, invites you to explore the rich heritage and culture of Bundi, a least explored land of Rajasthan.
- Haveli Braj Bhushanjee was built 250 year before and belongs to Bohara Braj Bhushanjee family, which gave Bundi as many as four Prime Ministers all in the 19thCentury.
- The authentic atmosphere of this Haveli offers a great opportunity to travelers to feel traditional life style of bygone era of this region, where past still lives on.
- This Haveli is situated just below the palace and its location make it very convenient for the tourist to visit other places in the city and enjoy their traditional way of life and culture of this small but very beautiful town.

(A Heritage Hotel)

- Haveli Braj Bhushanjee have been converted into first Heritage Hotel of Bundi in 1990. The Haveli offers 20 well appointed AC rooms with all modern amenities. All the rooms have been renovated in such a way that the atmosphere of the old architecture is not disturbed.
- The rooms have been traditionally decorated and few rooms have some of the finest Bundi School Painting (murals). One can enjoy excellent view of Bundi Palace, Fort and Town especially at night when the palace is illuminated.
- This Haveli offers traditional architect of old haveli, by way of tibaries and courtyards which are painted in Bundi School Paintings, consisting of Raganies, court scene, hunting scenes etc.

#### **RESTAURANT:**

• Traditionally decorated Darikhana is being used as dining hall. One can enjoy best local vegetarian meals in homely atmosphere. You can also have your meals on the terrace with magical view of illuminated palace and town.