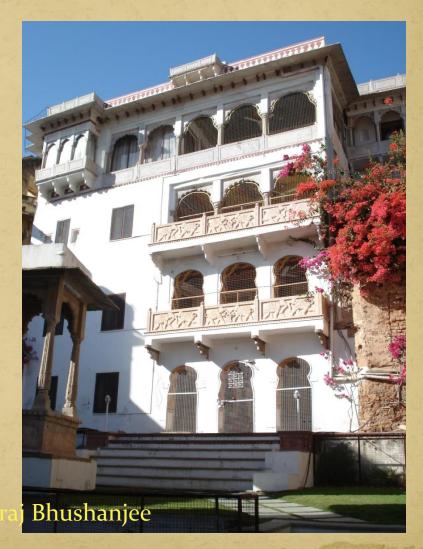

(A Heritage Hotel)

BUNDI (Rajasthan)

**INDIA** 

(A Heritage Hotel)

- Haveli Braj Bhushanjee, invites you to explore the rich heritage and culture of Bundi, a least explored land of Rajasthan.
- Haveli Braj Bhushanjee was built 250 year before and belongs to Bohara Braj Bhushanjee family, which gave Bundi as many as four Prime Ministers all in the 19thCentury.
- The authentic atmosphere of this Haveli offers a great opportunity to travelers to feel traditional life style of bygone era of this region, where past still lives on.
- This Haveli is situated just below the palace and its location make it very convenient for the tourist to visit other places in the city and enjoy their traditional way of life and culture of this small but very beautiful town.

(A Heritage Hotel)

- Haveli Braj Bhushanjee have been converted into first Heritage Hotel of Bundi in 1990. The Haveli offers 20 well appointed AC rooms with all modern amenities. All the rooms have been renovated in such a way that the atmosphere of the old architecture is not disturbed.
- The rooms have been traditionally decorated and few rooms have some of the finest Bundi School Painting (murals). One can enjoy excellent view of Bundi Palace, Fort and Town especially at night when the palace is illuminated.
- This Haveli offers traditional architect of old haveli, by way of tibaries and courtyards which are painted in Bundi School Paintings, consisting of Raganies, court scene, hunting scenes etc.