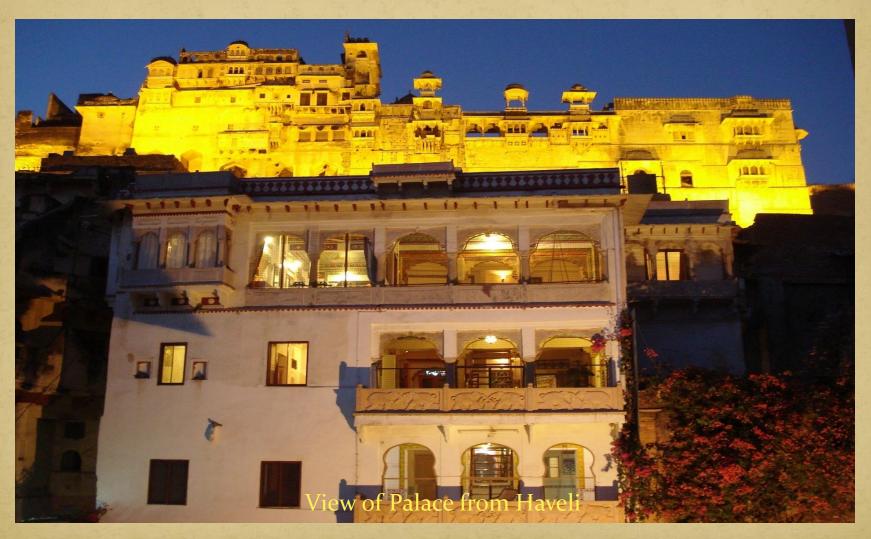

(A Heritage Hotel)

- Haveli Braj Bhushanjee have been converted into first Heritage Hotel of Bundi in 1990. The Haveli offers 20 well appointed AC rooms with all modern amenities. All the rooms have been renovated in such a way that the atmosphere of the old architecture is not disturbed.
- The rooms have been traditionally decorated and few rooms have some of the finest Bundi School Painting (murals). One can enjoy excellent view of Bundi Palace, Fort and Town especially at night when the palace is illuminated.
- This Haveli offers traditional architect of old haveli, by way of tibaries and courtyards which are painted in Bundi School Paintings, consisting of Raganies, court scene, hunting scenes etc.

#### **RESTAURANT:**

• Traditionally decorated Darikhana is being used as dining hall. One can enjoy best local vegetarian meals in homely atmosphere. You can also have your meals on the terrace with magical view of illuminated palace and town.