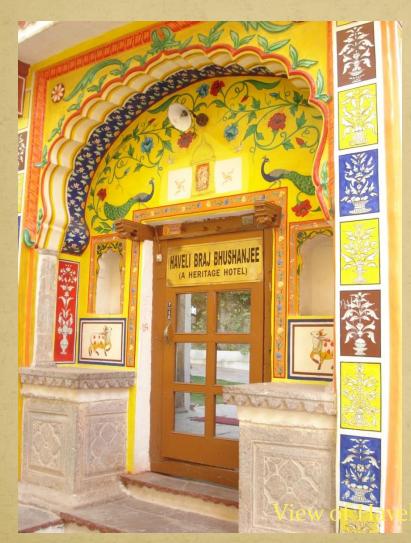

(A Heritage Hotel)

BUNDI (Rajasthan)

**INDIA** 

(A Heritage Hotel)

- Haveli Braj Bhushanjee, invites you to explore the rich heritage and culture of Bundi, a least explored land of Rajasthan.
- Haveli Braj Bhushanjee was built 250 year before and belongs to Bohara Braj Bhushanjee family, which gave Bundi as many as four Prime Ministers all in the 19thCentury.
- The authentic atmosphere of this Haveli offers a great opportunity to travelers to feel traditional life style of bygone era of this region, where past still lives on.
- This Haveli is situated just below the palace and its location make it very convenient for the tourist to visit other places in the city and enjoy their traditional way of life and culture of this small but very beautiful town.

(A Heritage Hotel)

- Haveli Braj Bhushanjee have been converted into first Heritage Hotel of Bundi in 1990. The Haveli offers 20 well appointed AC rooms with all modern amenities. All the rooms have been renovated in such a way that the atmosphere of the old architecture is not disturbed.
- The rooms have been traditionally decorated and few rooms have some of the finest Bundi School Painting (murals). One can enjoy excellent view of Bundi Palace, Fort and Town especially at night when the palace is illuminated.
- This Haveli offers traditional architect of old haveli, by way of tibaries and courtyards which are painted in Bundi School Paintings, consisting of Raganies, court scene, hunting scenes etc.

(A Heritage Hotel)

- Special Feature of Haveli:
- Traditionally Decorated Room with old paintings and antiques and excellent view, Roof top view of Bundi Palace and Fort, old wall paintings, Rooftop / Indoor restaurant. Wi-Fi Internet, Shopping arcade, car rentals, business centre, Museum and Library, outdoor Steam-Bath and Jacuzzi, 1200 sq.ft lawn, wheel chair accessible.
- RoomAmenities:
- Air Conditioned Rooms with windows open, View to garden / Palace / City, Wi-Fi, Extra comfortable mattresses, Telephone, Cable TV, DVD player, Hair Dryer, Mini Fridge, Tea/ Coffee maker, Iron / Ironing Board on request, bed side library etc