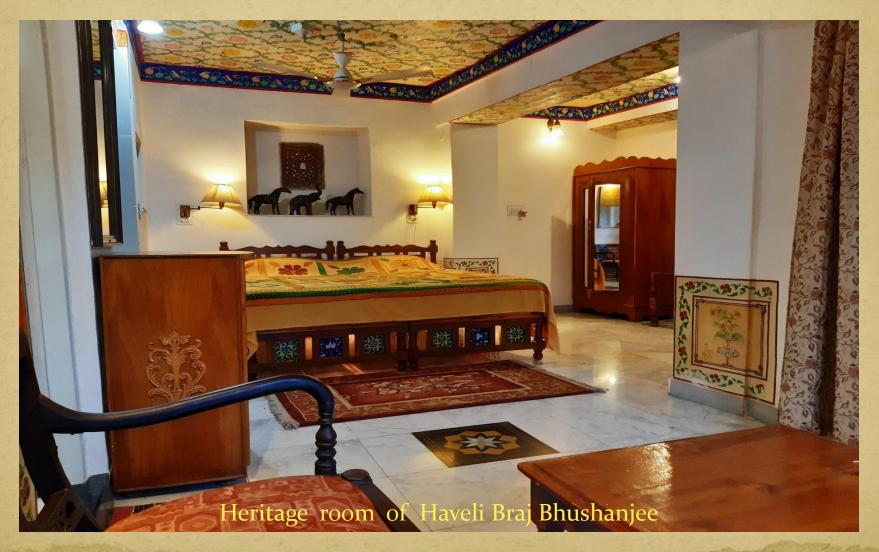

(A Heritage Hotel)

- Haveli Braj Bhushanjee have been converted into first Heritage Hotel of Bundi in 1990. The Haveli offers 20 well appointed AC rooms with all modern amenities. All the rooms have been renovated in such a way that the atmosphere of the old architecture is not disturbed.
- The rooms have been traditionally decorated and few rooms have some of the finest Bundi School Painting (murals). One can enjoy excellent view of Bundi Palace, Fort and Town especially at night when the palace is illuminated.
- This Haveli offers traditional architect of old haveli, by way of tibaries and courtyards which are painted in Bundi School Paintings, consisting of Raganies, court scene, hunting scenes etc.