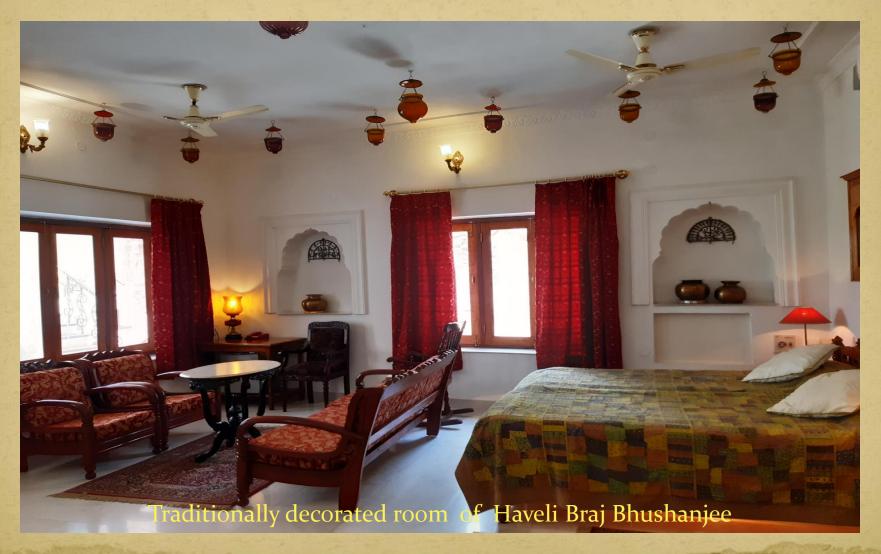

(A Heritage Hotel)

- Haveli Braj Bhushanjee have been converted into first Heritage Hotel of Bundi in 1990. The Haveli offers 20 well appointed AC rooms with all modern amenities. All the rooms have been renovated in such a way that the atmosphere of the old architecture is not disturbed.
- The rooms have been traditionally decorated and few rooms have some of the finest Bundi School Painting (murals). One can enjoy excellent view of Bundi Palace, Fort and Town especially at night when the palace is illuminated.
- This Haveli offers traditional architect of old haveli, by way of tibaries and courtyards which are painted in Bundi School Paintings, consisting of Raganies, court scene, hunting scenes etc.