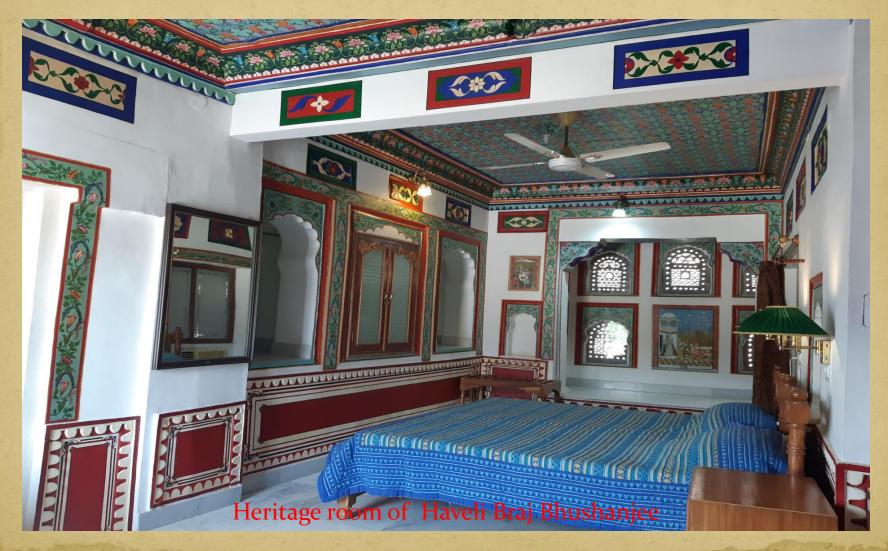

(A Heritage Hotel)

- Haveli Braj Bhushanjee have been converted into first Heritage Hotel of Bundi in 1990. The Haveli offers 20 well appointed AC rooms with all modern amenities. All the rooms have been renovated in such a way that the atmosphere of the old architecture is not disturbed.
- The rooms have been traditionally decorated and few rooms have some of the finest Bundi School Painting (murals). One can enjoy excellent view of Bundi Palace, Fort and Town especially at night when the palace is illuminated.
- This Haveli offers traditional architect of old haveli, by way of tibaries and courtyards which are painted in Bundi School Paintings, consisting of Raganies, court scene, hunting scenes etc.

(A Heritage Hotel)

- Special Feature of Haveli:
- Traditionally Decorated Room with old paintings and antiques and excellent view, Roof top view of Bundi Palace and Fort, old wall paintings, Rooftop / Indoor restaurant. Wi-Fi Internet, Shopping arcade, car rentals, business centre, Museum and Library, outdoor Steam-Bath and Jacuzzi, 1200 sq.ft lawn, wheel chair accessible.
- RoomAmenities:
- Air Conditioned Rooms with windows open, View to garden / Palace / City, Wi-Fi, Extra comfortable mattresses, Telephone, Cable TV, DVD player, Hair Dryer, Mini Fridge, Tea/ Coffee maker, Iron / Ironing Board on request, bed side library etc