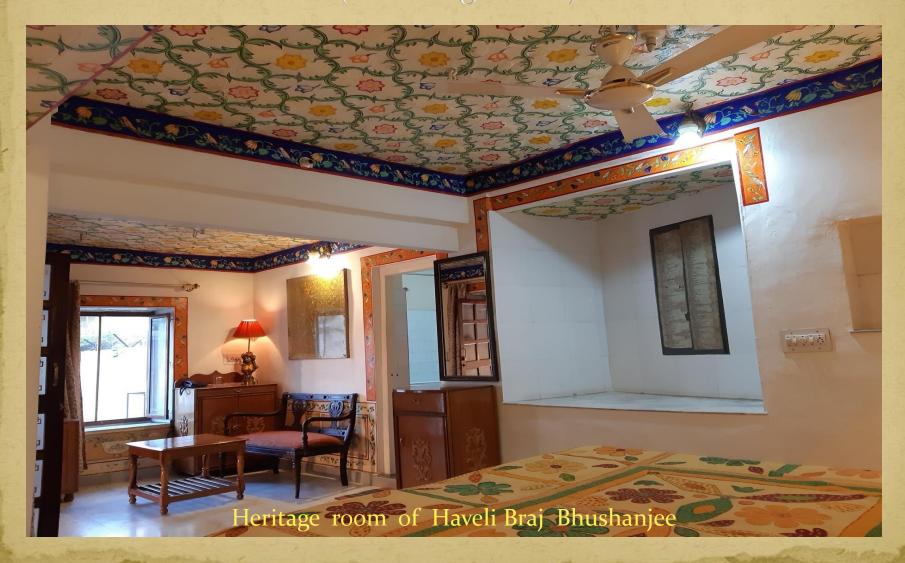

(A Heritage Hotel)

- Haveli Braj Bhushanjee have been converted into first Heritage Hotel of Bundi in 1990. The Haveli offers 20 well appointed AC rooms with all modern amenities. All the rooms have been renovated in such a way that the atmosphere of the old architecture is not disturbed.
- The rooms have been traditionally decorated and few rooms have some of the finest Bundi School Painting (murals). One can enjoy excellent view of Bundi Palace, Fort and Town especially at night when the palace is illuminated.
- This Haveli offers traditional architect of old haveli, by way of tibaries and courtyards which are painted in Bundi School Paintings, consisting of Raganies, court scene, hunting scenes etc.

(A Heritage Hotel)

- Special Feature of Haveli:
- Traditionally Decorated Room with old paintings and antiques and excellent view, Roof top view of Bundi Palace and Fort, old wall paintings, Rooftop / Indoor restaurant. Wi-Fi Internet, Shopping arcade, car rentals, business centre, Museum and Library, outdoor Steam-Bath and Jacuzzi, 1200 sq.ft lawn, wheel chair accessible.
- RoomAmenities:
- Air Conditioned Rooms with windows open, View to garden / Palace / City, Wi-Fi, Extra comfortable mattresses, Telephone, Cable TV, DVD player, Hair Dryer, Mini Fridge, Tea/ Coffee maker, Iron / Ironing Board on request, bed side library etc