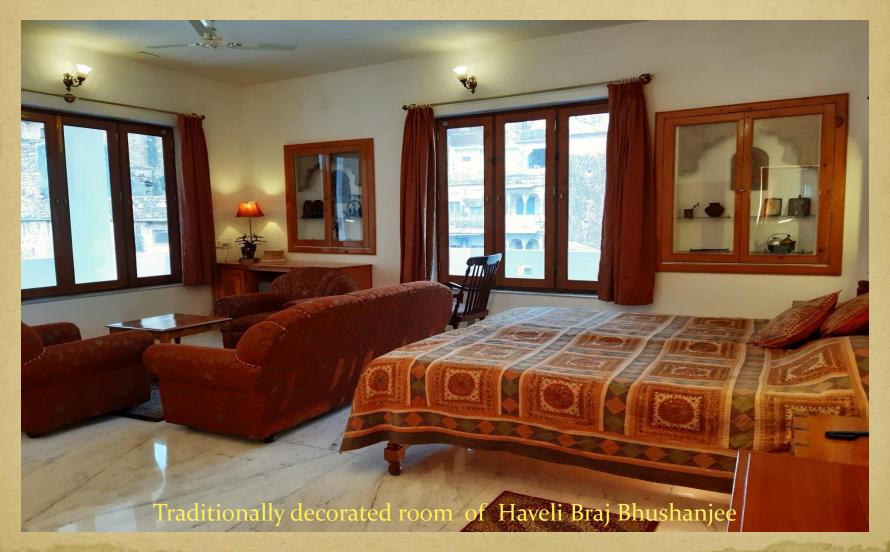

(A Heritage Hotel)

- Haveli Braj Bhushanjee have been converted into first Heritage Hotel of Bundi in 1990. The Haveli offers 20 well appointed AC rooms with all modern amenities. All the rooms have been renovated in such a way that the atmosphere of the old architecture is not disturbed.
- The rooms have been traditionally decorated and few rooms have some of the finest Bundi School Painting (murals). One can enjoy excellent view of Bundi Palace, Fort and Town especially at night when the palace is illuminated.
- This Haveli offers traditional architect of old haveli, by way of tibaries and courtyards which are painted in Bundi School Paintings, consisting of Raganies, court scene, hunting scenes etc.