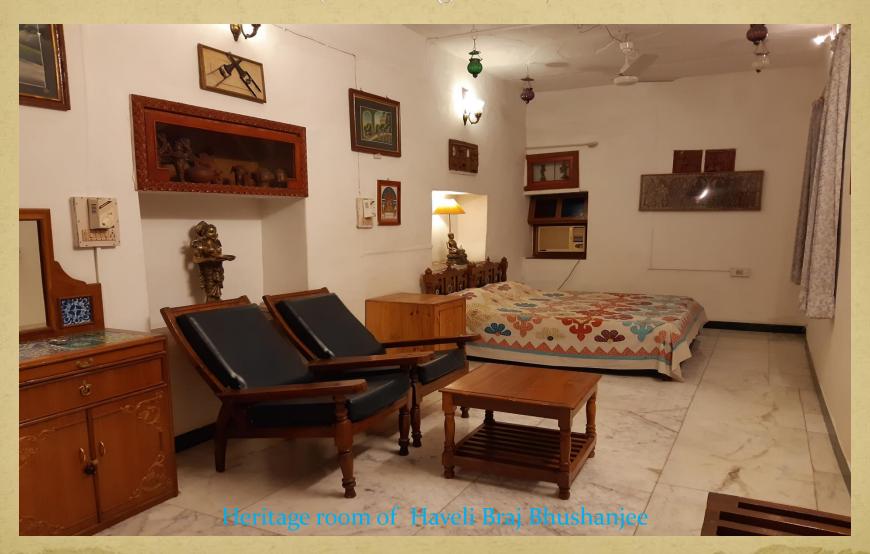

(A Heritage Hotel)

- Haveli Braj Bhushanjee have been converted into first Heritage Hotel of Bundi in 1990. The Haveli offers 20 well appointed AC rooms with all modern amenities. All the rooms have been renovated in such a way that the atmosphere of the old architecture is not disturbed.
- The rooms have been traditionally decorated and few rooms have some of the finest Bundi School Painting (murals). One can enjoy excellent view of Bundi Palace, Fort and Town especially at night when the palace is illuminated.
- This Haveli offers traditional architect of old haveli, by way of tibaries and courtyards which are painted in Bundi School Paintings, consisting of Raganies, court scene, hunting scenes etc.

(A Heritage Hotel)

- Special Feature of Haveli:
- Traditionally Decorated Room with old paintings and antiques and excellent view, Roof top view of Bundi Palace and Fort, old wall paintings, Rooftop / Indoor restaurant. Wi-Fi Internet, Shopping arcade, car rentals, business centre, Museum and Library, outdoor Steam-Bath and Jacuzzi, 1200 sq.ft lawn, wheel chair accessible.
- RoomAmenities:
- Air Conditioned Rooms with windows open, View to garden / Palace / City, Wi-Fi, Extra comfortable mattresses, Telephone, Cable TV, DVD player, Hair Dryer, Mini Fridge, Tea/ Coffee maker, Iron / Ironing Board on request, bed side library etc