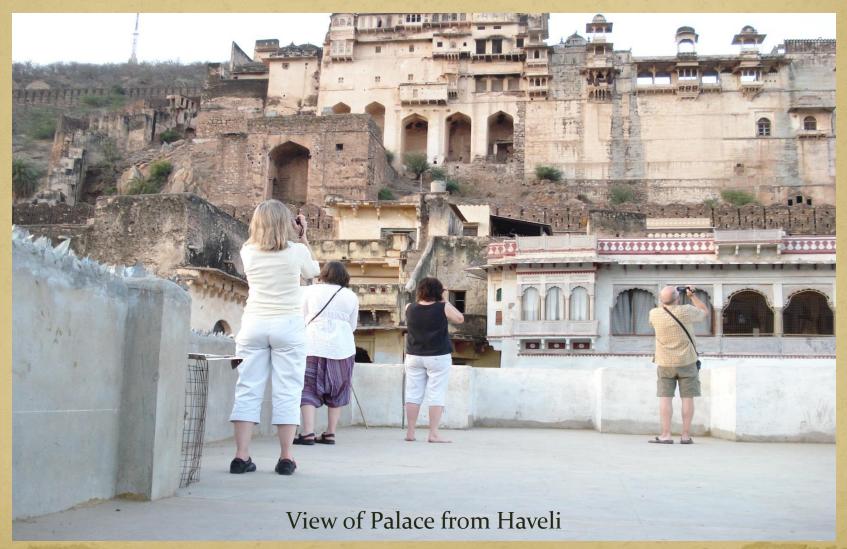

(A Heritage Hotel)

- Haveli Braj Bhushanjee have been converted into first Heritage Hotel of Bundi in 1990. The Haveli offers 20 well appointed AC rooms with all modern amenities. All the rooms have been renovated in such a way that the atmosphere of the old architecture is not disturbed.
- The rooms have been traditionally decorated and few rooms have some of the finest Bundi School Painting (murals). One can enjoy excellent view of Bundi Palace, Fort and Town especially at night when the palace is illuminated.
- This Haveli offers traditional architect of old haveli, by way of tibaries and courtyards which are painted in Bundi School Paintings, consisting of Raganies, court scene, hunting scenes etc.

#### **RESTAURANT:**

• Traditionally decorated Darikhana is being used as dining hall. One can enjoy best local vegetarian meals in homely atmosphere. You can also have your meals on the terrace with magical view of illuminated palace and town.