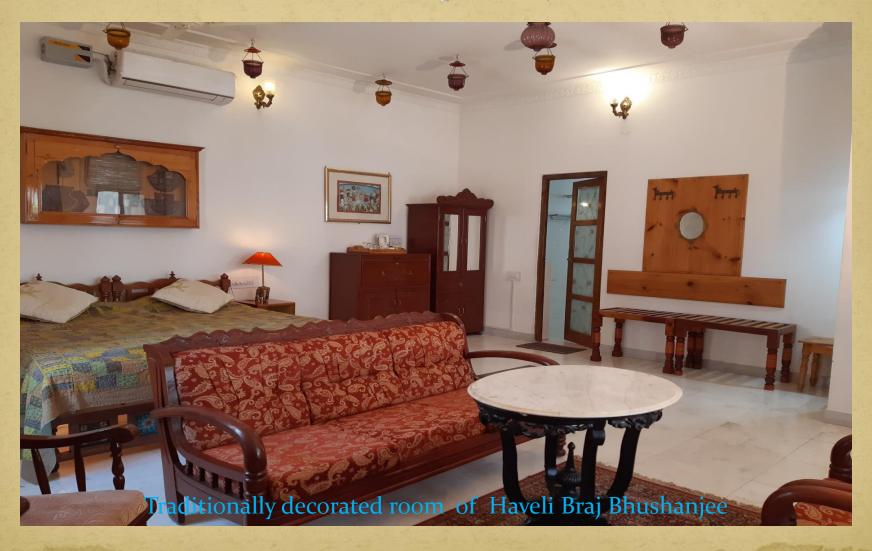

(A Heritage Hotel)

- Haveli Braj Bhushanjee have been converted into first Heritage Hotel of Bundi in 1990. The Haveli offers 20 well appointed AC rooms with all modern amenities. All the rooms have been renovated in such a way that the atmosphere of the old architecture is not disturbed.
- The rooms have been traditionally decorated and few rooms have some of the finest Bundi School Painting (murals). One can enjoy excellent view of Bundi Palace, Fort and Town especially at night when the palace is illuminated.
- This Haveli offers traditional architect of old haveli, by way of tibaries and courtyards which are painted in Bundi School Paintings, consisting of Raganies, court scene, hunting scenes etc.

(A Heritage Hotel)

- Special Feature of Haveli:
- Traditionally Decorated Room with old paintings and antiques and excellent view, Roof top view of Bundi Palace and Fort, old wall paintings, Rooftop / Indoor restaurant. Wi-Fi Internet, Shopping arcade, car rentals, business centre, Museum and Library, outdoor Steam-Bath and Jacuzzi, 1200 sq.ft lawn, wheel chair accessible.
- RoomAmenities:
- Air Conditioned Rooms with windows open, View to garden / Palace / City, Wi-Fi, Extra comfortable mattresses, Telephone, Cable TV, DVD player, Hair Dryer, Mini Fridge, Tea/ Coffee maker, Iron / Ironing Board on request, bed side library etc