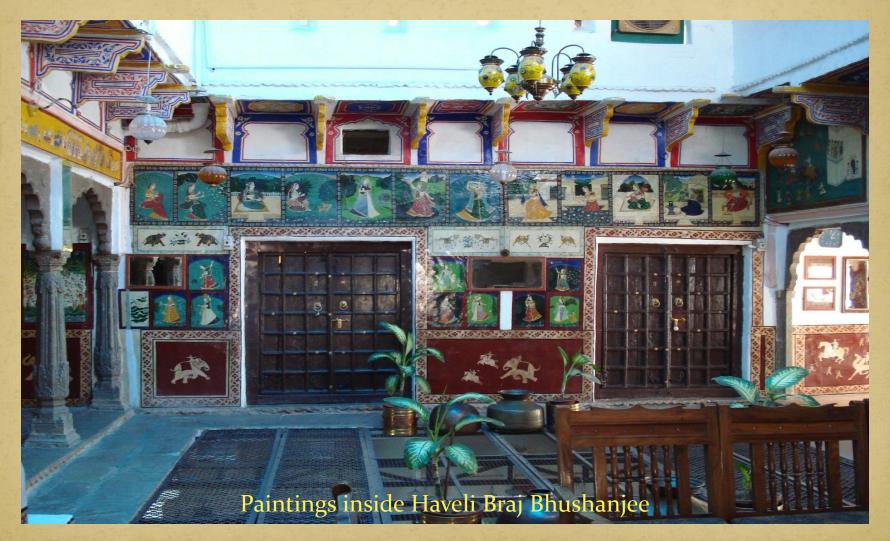

(A Heritage Hotel)

- Haveli Braj Bhushanjee have been converted into first Heritage Hotel of Bundi in 1990. The Haveli offers 20 well appointed AC rooms with all modern amenities. All the rooms have been renovated in such a way that the atmosphere of the old architecture is not disturbed.
- The rooms have been traditionally decorated and few rooms have some of the finest Bundi School Painting (murals). One can enjoy excellent view of Bundi Palace, Fort and Town especially at night when the palace is illuminated.
- This Haveli offers traditional architect of old haveli, by way of tibaries and courtyards which are painted in Bundi School Paintings, consisting of Raganies, court scene, hunting scenes etc.

Paintings inside Haveli Braj Bhushanjee

(A Heritage Hotel)

(A Heritage Hotel)

Below Palace,
Opp. Ayurvedic Hospital,
BUNDI (Rajasthan) –323001 INDIA
Ph. 91-747-2442322

Mobile: (+91) 9783355866, 9783355865