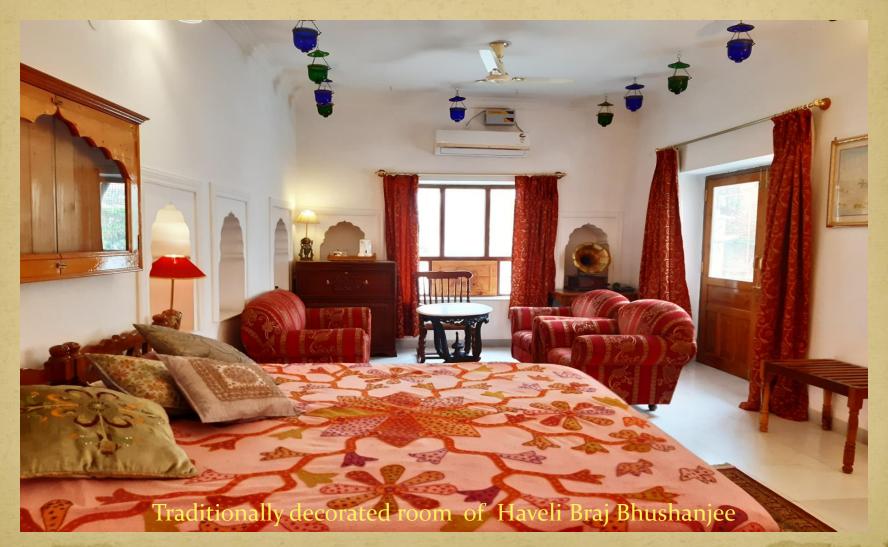

(A Heritage Hotel)

- Haveli Braj Bhushanjee have been converted into first Heritage Hotel of Bundi in 1990. The Haveli offers 20 well appointed AC rooms with all modern amenities. All the rooms have been renovated in such a way that the atmosphere of the old architecture is not disturbed.
- The rooms have been traditionally decorated and few rooms have some of the finest Bundi School Painting (murals). One can enjoy excellent view of Bundi Palace, Fort and Town especially at night when the palace is illuminated.
- This Haveli offers traditional architect of old haveli, by way of tibaries and courtyards which are painted in Bundi School Paintings, consisting of Raganies, court scene, hunting scenes etc.