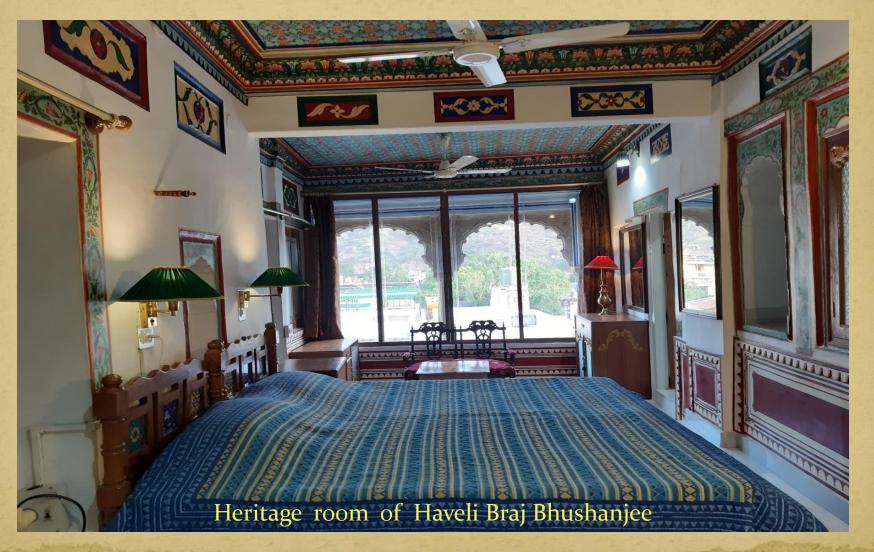

(A Heritage Hotel)

- Haveli Braj Bhushanjee have been converted into first Heritage Hotel of Bundi in 1990. The Haveli offers 20 well appointed AC rooms with all modern amenities. All the rooms have been renovated in such a way that the atmosphere of the old architecture is not disturbed.
- The rooms have been traditionally decorated and few rooms have some of the finest Bundi School Painting (murals). One can enjoy excellent view of Bundi Palace, Fort and Town especially at night when the palace is illuminated.
- This Haveli offers traditional architect of old haveli, by way of tibaries and courtyards which are painted in Bundi School Paintings, consisting of Raganies, court scene, hunting scenes etc.