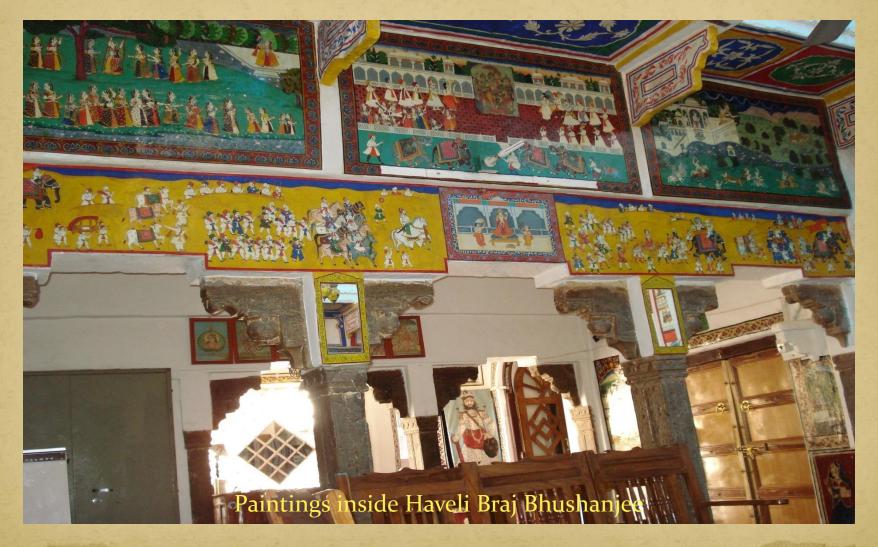

(A Heritage Hotel)

- Haveli Braj Bhushanjee have been converted into first Heritage Hotel of Bundi in 1990. The Haveli offers 20 well appointed AC rooms with all modern amenities. All the rooms have been renovated in such a way that the atmosphere of the old architecture is not disturbed.
- The rooms have been traditionally decorated and few rooms have some of the finest Bundi School Painting (murals). One can enjoy excellent view of Bundi Palace, Fort and Town especially at night when the palace is illuminated.
- This Haveli offers traditional architect of old haveli, by way of tibaries and courtyards which are painted in Bundi School Paintings, consisting of Raganies, court scene, hunting scenes etc.

Paintings inside Haveli Braj Bhushanjee

(A Heritage Hotel)

(A Heritage Hotel)

Below Palace,
Opp. Ayurvedic Hospital,
BUNDI (Rajasthan) –323001 INDIA
Ph. 91-747-2442322

Mobile: (+91) 9783355866, 9783355865