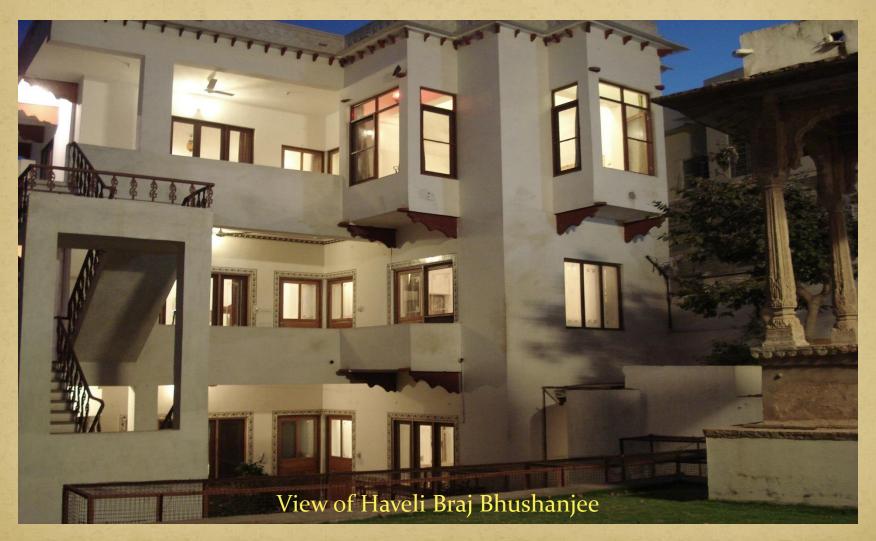

(A Heritage Hotel)

- Haveli Braj Bhushanjee have been converted into first Heritage Hotel of Bundi in 1990. The Haveli offers 20 well appointed AC rooms with all modern amenities. All the rooms have been renovated in such a way that the atmosphere of the old architecture is not disturbed.
- The rooms have been traditionally decorated and few rooms have some of the finest Bundi School Painting (murals). One can enjoy excellent view of Bundi Palace, Fort and Town especially at night when the palace is illuminated.
- This Haveli offers traditional architect of old haveli, by way of tibaries and courtyards which are painted in Bundi School Paintings, consisting of Raganies, court scene, hunting scenes etc.

(A Heritage Hotel)

- Special Feature of Haveli:
- Traditionally Decorated Room with old paintings and antiques and excellent view, Roof top view of Bundi Palace and Fort, old wall paintings, Rooftop / Indoor restaurant. Wi-Fi Internet, Shopping arcade, car rentals, business centre, Museum and Library, outdoor Steam-Bath and Jacuzzi, 1200 sq.ft lawn, wheel chair accessible.
- RoomAmenities:
- Air Conditioned Rooms with windows open, View to garden / Palace / City, Wi-Fi, Extra comfortable mattresses, Telephone, Cable TV, DVD player, Hair Dryer, Mini Fridge, Tea/ Coffee maker, Iron / Ironing Board on request, bed side library etc