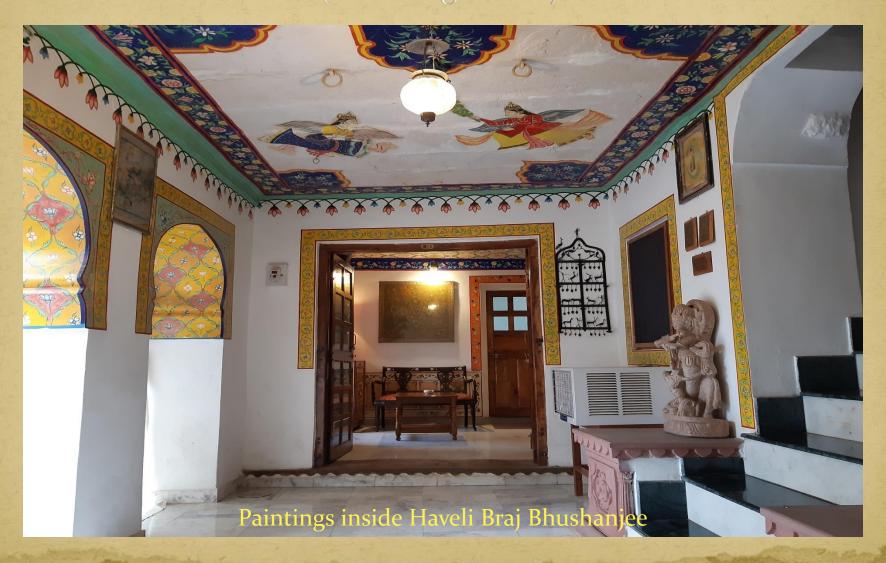

(A Heritage Hotel)

- Haveli Braj Bhushanjee have been converted into first Heritage Hotel of Bundi in 1990. The Haveli offers 20 well appointed AC rooms with all modern amenities. All the rooms have been renovated in such a way that the atmosphere of the old architecture is not disturbed.
- The rooms have been traditionally decorated and few rooms have some of the finest Bundi School Painting (murals). One can enjoy excellent view of Bundi Palace, Fort and Town especially at night when the palace is illuminated.
- This Haveli offers traditional architect of old haveli, by way of tibaries and courtyards which are painted in Bundi School Paintings, consisting of Raganies, court scene, hunting scenes etc.

Paintings inside Haveli Braj Bhushanjee

(A Heritage Hotel)

(A Heritage Hotel)

Below Palace,
Opp. Ayurvedic Hospital,
BUNDI (Rajasthan) –323001 INDIA
Ph. 91-747-2442322

Mobile: (+91) 9783355866, 9783355865