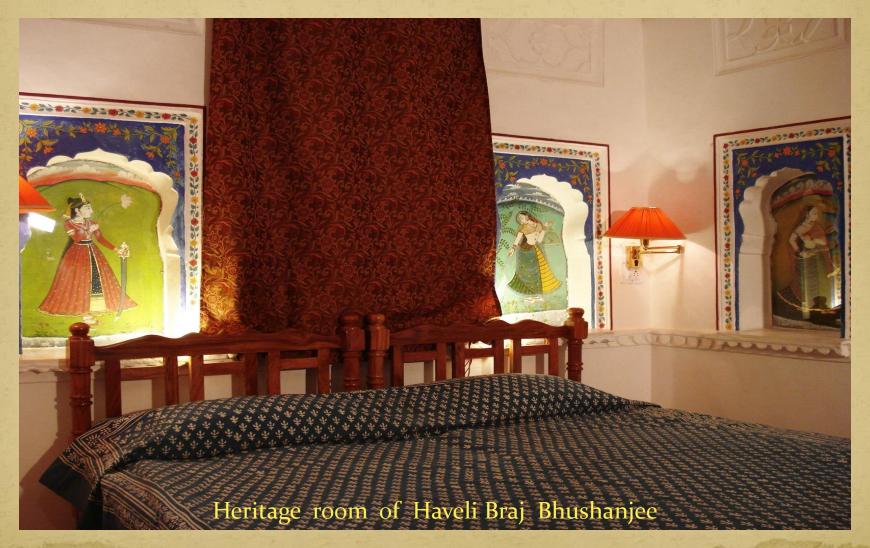

(A Heritage Hotel)

- Haveli Braj Bhushanjee have been converted into first Heritage Hotel of Bundi in 1990. The Haveli offers 20 well appointed AC rooms with all modern amenities. All the rooms have been renovated in such a way that the atmosphere of the old architecture is not disturbed.
- The rooms have been traditionally decorated and few rooms have some of the finest Bundi School Painting (murals). One can enjoy excellent view of Bundi Palace, Fort and Town especially at night when the palace is illuminated.
- This Haveli offers traditional architect of old haveli, by way of tibaries and courtyards which are painted in Bundi School Paintings, consisting of Raganies, court scene, hunting scenes etc.

Paintings inside Haveli Braj Bhushanjee

(A Heritage Hotel)

(A Heritage Hotel)

Below Palace,
Opp. Ayurvedic Hospital,
BUNDI (Rajasthan) –323001 INDIA
Ph. 91-747-2442322

Mobile: (+91) 9783355866, 9783355865