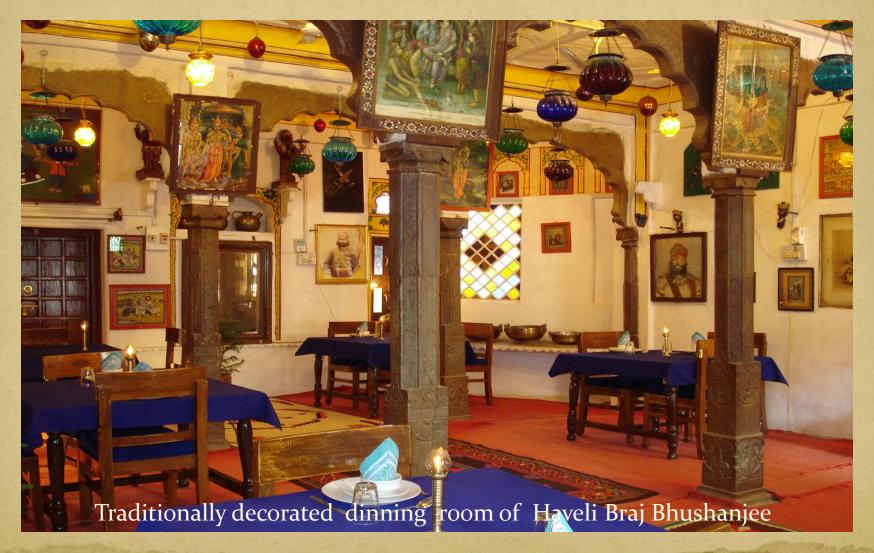

#### **RESTAURANT:**

• Traditionally decorated Darikhana is being used as dining hall. One can enjoy best local vegetarian meals in homely atmosphere. You can also have your meals on the terrace with magical view of illuminated palace and town.