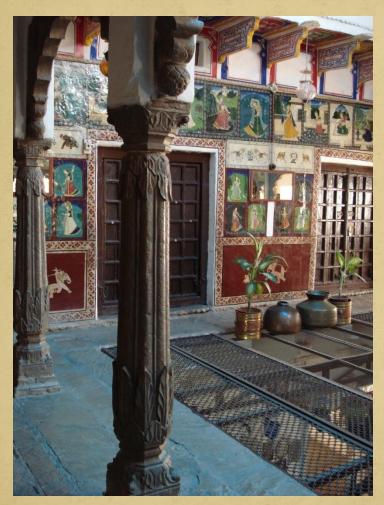

(A Heritage Hotel)

- Haveli Braj Bhushanjee have been converted into first Heritage Hotel of Bundi in 1990. The Haveli offers 20 well appointed AC rooms with all modern amenities. All the rooms have been renovated in such a way that the atmosphere of the old architecture is not disturbed.
- The rooms have been traditionally decorated and few rooms have some of the finest Bundi School Painting (murals). One can enjoy excellent view of Bundi Palace, Fort and Town especially at night when the palace is illuminated.
- This Haveli offers traditional architect of old haveli, by way of tibaries and courtyards which are painted in Bundi School Paintings, consisting of Raganies, court scene, hunting scenes etc.

Paintings inside Haveli Braj Bhushanjee

(A Heritage Hotel)

(A Heritage Hotel)

Below Palace,
Opp. Ayurvedic Hospital,
BUNDI (Rajasthan) –323001 INDIA
Ph. 91-747-2442322

Mobile: (+91) 9783355866, 9783355865