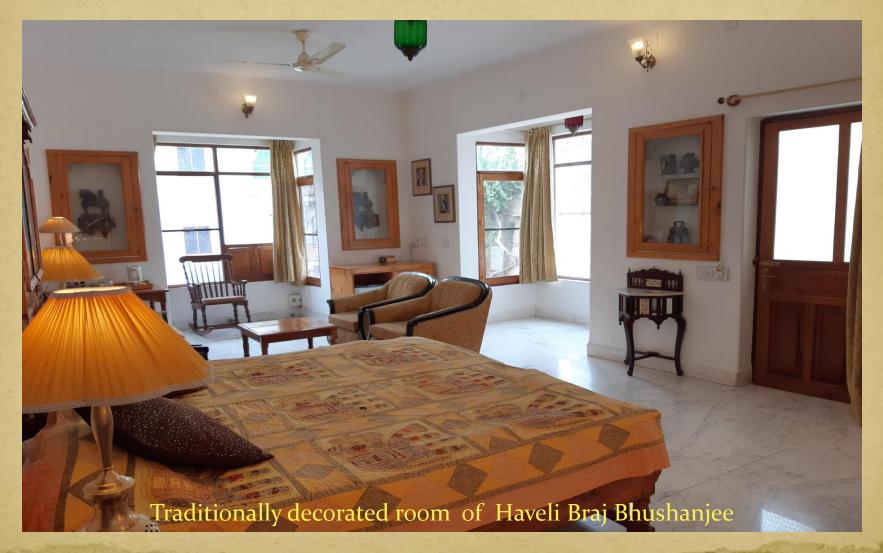

(A Heritage Hotel)

- Haveli Braj Bhushanjee have been converted into first Heritage Hotel of Bundi in 1990. The Haveli offers 20 well appointed AC rooms with all modern amenities. All the rooms have been renovated in such a way that the atmosphere of the old architecture is not disturbed.
- The rooms have been traditionally decorated and few rooms have some of the finest Bundi School Painting (murals). One can enjoy excellent view of Bundi Palace, Fort and Town especially at night when the palace is illuminated.
- This Haveli offers traditional architect of old haveli, by way of tibaries and courtyards which are painted in Bundi School Paintings, consisting of Raganies, court scene, hunting scenes etc.